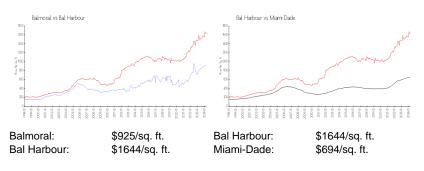

## **Market Information**

#### **Inventory for Sale**

| Balmoral    | 3% |
|-------------|----|
| Bal Harbour | 4% |
| Miami-Dade  | 3% |

# Avg. Time to Close Over Last 12 Months

| Balmoral    | 78 days  |
|-------------|----------|
| Bal Harbour | 121 days |
| Miami-Dade  | 81 days  |