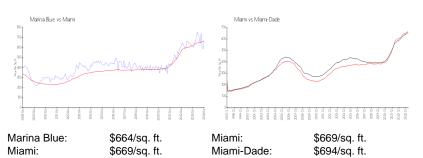

#### **Inventory for Sale**

| Marina Blue | 2% |
|-------------|----|
| Miami       | 4% |
| Miami-Dade  | 3% |

# Avg. Time to Close Over Last 12 Months

| Marina Blue | 91 days |
|-------------|---------|
| Miami       | 84 days |
| Miami-Dade  | 81 days |