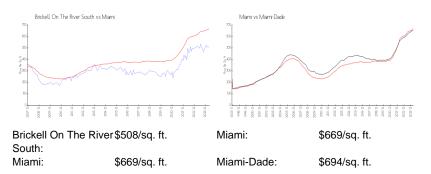

# **Market Information**

## **Inventory for Sale**

| Brickell On The River South | 3% |
|-----------------------------|----|
| Miami                       | 4% |
| Miami-Dade                  | 3% |

# Avg. Time to Close Over Last 12 Months

| Brickell On The River South | 51 days |
|-----------------------------|---------|
| Miami                       | 84 days |
| Miami-Dade                  | 81 days |