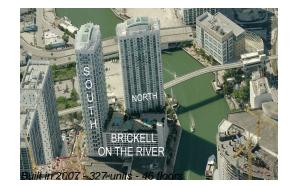

# Unit 614 - Brickell On The River South

614 - 41 SE 5 St, Miami, FL, Miami-Dade 33131

## **Building Information**

| Number of units:                         | 327 |
|------------------------------------------|-----|
| Number of active listings for rent:      | 15  |
| Number of active listings for sale:      | 9   |
| Building inventory for sale:             | 2%  |
| Number of sales over the last 12 months: | 21  |
| Number of sales over the last 6 months:  | 9   |
| Number of sales over the last 3 months:  | 4   |

# **Building Association Information**

Brickell on the River South Tower Condo Association & Management Office 41 SE 5 ST Miami FL 33131 Phone: 305.579.50044