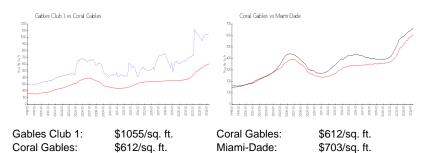

## **Market Information**

| Gables Club 1 | 1% |
|---------------|----|
| Coral Gables  | 2% |
| Miami-Dade    | 3% |