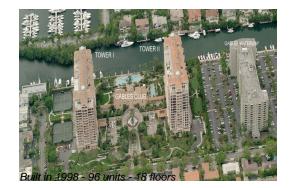

# Unit 5D - Gables Club 1

5D - 10 Edgewater Dr, Coral Gables, FL, Miami-Dade 33133

#### **Building Information**

| Number of units:                         | 96 |
|------------------------------------------|----|
| Number of active listings for rent:      | 1  |
| Number of active listings for sale:      | 1  |
| Building inventory for sale:             | 1% |
| Number of sales over the last 12 months: | 3  |
| Number of sales over the last 6 months:  | 2  |
| Number of sales over the last 3 months:  | 1  |
|                                          |    |