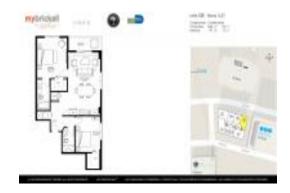

# Unit 608 - MyBrickell

608 - 31 SE 6th St, Miami, FL, Miami-Dade 33131

#### **Unit Information**

 MLS Number:
 A11564247

 Status:
 Active

 Size:
 842 Sq ft.

 Bedrooms:
 2

 Full Bathrooms:
 2

Full Bathrooms: Half Bathrooms:

Parking Spaces: View: