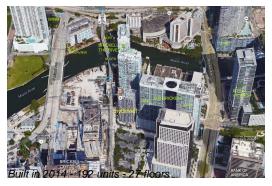

## **Building Information**

Number of units: 192
Number of active listings for rent: 0
Number of active listings for sale: 8
Building inventory for sale: 4%
Number of sales over the last 12 months: 5
Number of sales over the last 6 months: 3
Number of sales over the last 3 months: 1

## **Building Association Information**

MyBrickel

Address: 31 SE 6th St, Miami, FL 33131