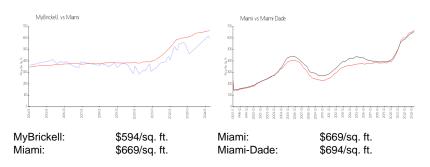

## **Inventory for Sale**

 MyBrickell
 4%

 Miami
 4%

 Miami-Dade
 3%

## Avg. Time to Close Over Last 12 Months

MyBrickell 43 days Miami 84 days Miami-Dade 81 days