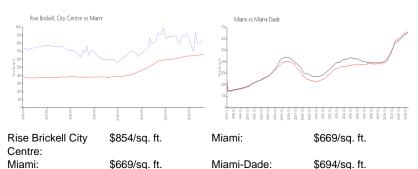

#### **Market Information**

## **Inventory for Sale**

Rise Brickell City Centre 6% Miami 4% Miami-Dade 3%

## Avg. Time to Close Over Last 12 Months

Rise Brickell City Centre 89 days Miami 84 days Miami-Dade 81 days