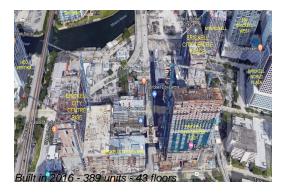

## **Building Information**

Number of units: 389
Number of active listings for rent: 0
Number of active listings for sale: 25
Building inventory for sale: 6%
Number of sales over the last 12 months: 24
Number of sales over the last 6 months: 11
Number of sales over the last 3 months: 7

## **Building Association Information**

Rise Brickell City Centre 88 SW 7th Street Miami FL 33130 786 475 5342

http://www.brickellcitycentre.com/residences/rise