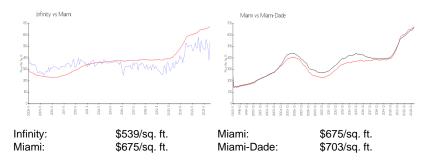

### **Inventory for Sale**

 Infinity
 3%

 Miami
 4%

 Miami-Dade
 3%

### Avg. Time to Close Over Last 12 Months

Infinity 76 days Miami 83 days Miami-Dade 81 days