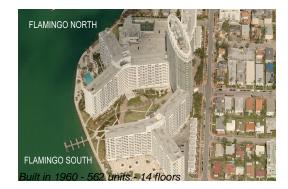

# Unit 942S - Flamingo South Tower

942S - 1500 Bay Rd, Miami Beach, FL, Miami-Dade 33139

### **Building Information**

| Number of units:                         | 562 |
|------------------------------------------|-----|
| Number of active listings for rent:      | 115 |
| Number of active listings for sale:      | 18  |
| Building inventory for sale:             | 3%  |
| Number of sales over the last 12 months: | 20  |
| Number of sales over the last 6 months:  | 11  |
| Number of sales over the last 3 months:  | 9   |

## **Building Association Information**

Flamingo South Beach 1500 Bay Rd, Miami Beach, FL 33139 (305) 532 7583