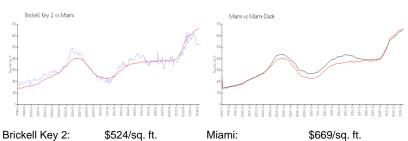

umber:
 A11564329

 Status:
 Pending

 Size:
 650 Sq ft.

 Bedrooms:
 1

Full Bathrooms:

Half Bathrooms: Parking Spaces:

View: Bay,Water View

 Rental Price:
 \$2,900

 List PPSF:
 \$4

 Valuated Price:
 \$344,000

 Valuated PPSF:
 \$529

The above valuated price is a baseline figure that does not take into account any specific renovation, upgrade, split, merge, or deterioration of the unit.

#### **Building Information**

Number of units: 394
Number of active listings for rent: 15
Number of active listings for sale: 25
Building inventory for sale: 6%
Number of sales over the last 12 months: 6
Number of sales over the last 6 months: 0
Number of sales over the last 3 months: 0

### **Building Association Information**

Brickell Key two Condominium 305.381.7777

## **Market Information**



Miami: \$669/sq. ft. Miami-Dade: \$694/sq. ft.

## **Inventory for Sale**

 Brickell Key 2
 6%

 Miami
 4%

 Miami-Dade
 3%

## Avg. Time to Close Over Last 12 Months

Brickell Key 2 51 days Miami 84 days Miami-Dade 81 days