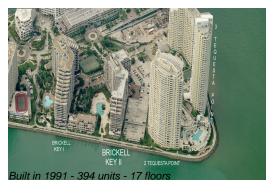

#### **Building Information**

Number of units: 394
Number of active listings for rent: 15
Number of active listings for sale: 25
Building inventory for sale: 6%
Number of sales over the last 12 months: 6
Number of sales over the last 6 months: 0
Number of sales over the last 3 months: 0