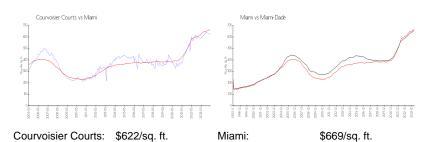

## **Market Information**

Miami-Dade:

\$694/sq. ft.

## Avg. Time to Close Over Last 12 Months

\$669/sq. ft.

Courvoisier Courts 52 days Miami 84 days Miami-Dade 81 days