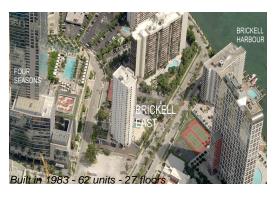

## **Building Information**

Number of units: 62
Number of active listings for rent: 4
Number of active listings for sale: 10
Building inventory for sale: 16%
Number of sales over the last 12 months: 0
Number of sales over the last 6 months: 0
Number of sales over the last 3 months: 0

## **Building Association Information**

Brickell East Condo Association Inc (305) 358-7436