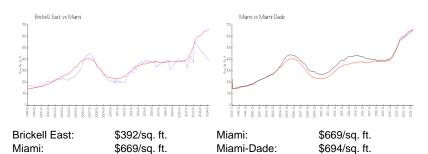

## **Inventory for Sale**

Brickell East 16% Miami 4% Miami-Dade 3%

#### Avg. Time to Close Over Last 12 Months

Brickell East n/a Miami 84 days Miami-Dade 81 days