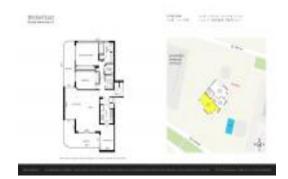

# Unit 1201 - Brickell East

1201 - 151 SE 15 Rd, Miami, FL, Miami-Dade 33129

#### **Unit Information**

 MLS Number:
 A11564347

 Status:
 Active

 Size:
 1,641 Sq ft.

Bedrooms: 3 Full Bathrooms: 2

Half Bathrooms:

Parking Spaces: 1 Space, Open Space Parking, Other

Parking, Parking-Under Building