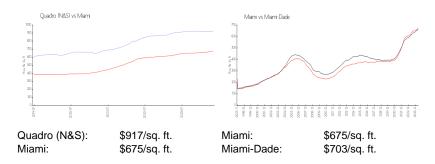

## **Inventory for Sale**

 Quadro (N&S)
 15%

 Miami
 4%

 Miami-Dade
 3%

## Avg. Time to Close Over Last 12 Months

Quadro (N&S)52 daysMiami83 daysMiami-Dade81 days