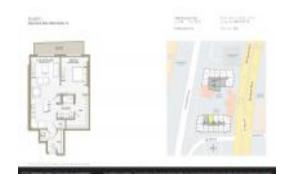

#### **Unit Information**

 MLS Number:
 A11564375

 Status:
 Active

 Size:
 801 Sq ft.

 Bedrooms:
 1

Full Bathrooms:

Half Bathrooms:

Parking Spaces: 1 Space

View: List Price: List PPSF:

Valuated Price:

Valuated PPSF:

\$715,000 \$893 \$744,000 \$929

The above valuated price is a baseline figure that does not take into account any specific renovation, upgrade, split, merge, or deterioration of the unit.