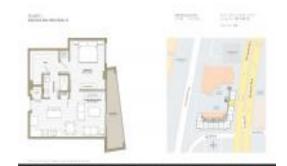

# Unit S-418 - Quadro (N&S)

S-418 - 3900 Biscayne Blvd, Miami, FL, Miami-Dade 33137

#### **Unit Information**

 MLS Number:
 A11564405

 Status:
 Active

 Size:
 743 Sq ft.

 Bedrooms:
 1

Full Bathrooms:

Half Bathrooms:

Parking Spaces: 1 Space, Assigned Parking, Covered

Parking

View:

 Rental Price:
 \$3,800

 List PPSF:
 \$5

 Valuated Price:
 \$656,000

 Valuated PPSF:
 \$883

The above valuated price is a baseline figure that does not take into account any specific renovation, upgrade, split, merge, or deterioration of the unit.