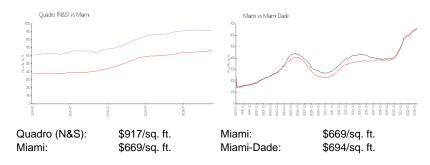

## **Inventory for Sale**

 Quadro (N&S)
 15%

 Miami
 4%

 Miami-Dade
 3%

### Avg. Time to Close Over Last 12 Months

Quadro (N&S) 52 days Miami 84 days Miami-Dade 81 days