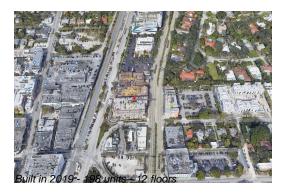

# **Building Information**

Number of units: 198
Number of active listings for rent: 0
Number of active listings for sale: 30
Building inventory for sale: 15%
Number of sales over the last 12 months: 1
Number of sales over the last 6 months: 0
Number of sales over the last 3 months: 0