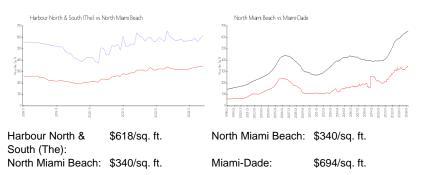

#### **Inventory for Sale**

| Harbour North & South (The) | 7% |
|-----------------------------|----|
| North Miami Beach           | 7% |
| Miami-Dade                  | 3% |

#### Avg. Time to Close Over Last 12 Months

| Harbour North & South (The) | 147 days |
|-----------------------------|----------|
| North Miami Beach           | 117 days |
| Miami-Dade                  | 81 days  |