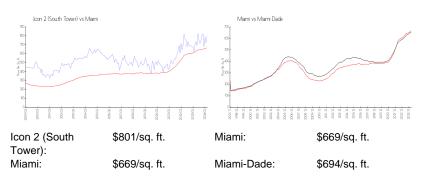

## **Inventory for Sale**

| Icon 2 (South Tower) | 6% |
|----------------------|----|
| Miami                | 4% |
| Miami-Dade           | 3% |

## Avg. Time to Close Over Last 12 Months

| Icon 2 (South Tower) | 104 days |
|----------------------|----------|
| Miami                | 84 days  |
| Miami-Dade           | 81 days  |