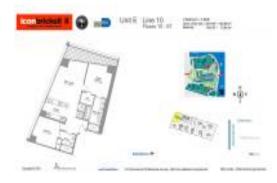

# Unit 2610 - Icon 2 (South Tower)

2610 - 495 Brickell Av, Miami, FL, Miami-Dade 33131

### **Unit Information**

| MLS Number:<br>Status:<br>Size:<br>Bedrooms:<br>Full Bathrooms:<br>Half Bathrooms: | A11564431<br>Active<br>1,327 Sq ft.<br>2<br>2 |
|------------------------------------------------------------------------------------|-----------------------------------------------|
| Parking Spaces:                                                                    | 1 Space                                       |
| View:                                                                              | Ocean View                                    |
| Rental Price:                                                                      | \$4,800                                       |
| List PPSF:                                                                         | \$4                                           |
| Valuated Price:                                                                    | \$1,027,000                                   |
| Valuated PPSF:                                                                     | \$774                                         |