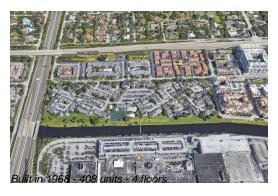

## **Building Information**

Number of units: 408 Number of active listings for rent: 0 Number of active listings for sale: 9 Building inventory for sale: 2% Number of sales over the last 12 months: Number of sales over the last 6 months: Number of sales over the last 3 months: