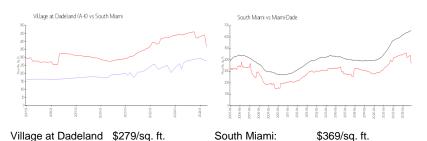

#### **Market Information**

(A-K): South Miami:

\$369/sq. ft. Miami-Dade: \$694/sq. ft.