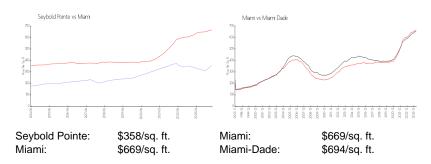

View:

 Rental Price:
 \$2,400

 List PPSF:
 \$3

 Valuated Price:
 \$315,000

 Valuated PPSF:
 \$357

The above valuated price is a baseline figure that does not take into account any specific renovation, upgrade, split, merge, or deterioration of the unit.