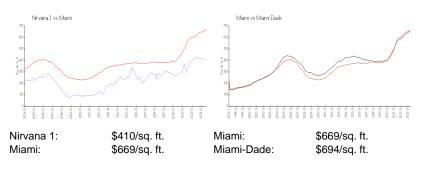

## **Market Information**

### **Inventory for Sale**

| Nirvana 1  | 2% |
|------------|----|
| Miami      | 4% |
| Miami-Dade | 3% |