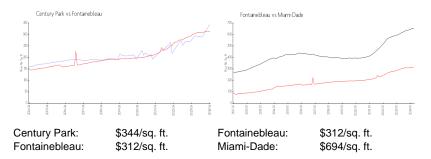

### **Market Information**

#### **Inventory for Sale**

| Century Park  | 0% |
|---------------|----|
| Fontainebleau | 1% |
| Miami-Dade    | 3% |

# Avg. Time to Close Over Last 12 Months

Century Park Fontainebleau Miami-Dade 12 days 33 days 81 days