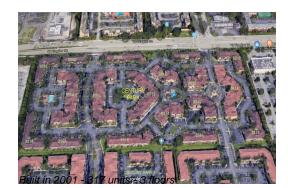

## **Building Information**

| Number of units: 3                         | 17 |
|--------------------------------------------|----|
| Number of active listings for rent:        |    |
| Number of active listings for sale: 1      |    |
| Building inventory for sale: 0             | %  |
| Number of sales over the last 12 months: 3 |    |
| Number of sales over the last 6 months: 1  |    |
| Number of sales over the last 3 months: 1  |    |

#### **Building Association Information**

Century Parc Address: 8950 W Flagler St, Miami, FL 33174, Phone: +1 305-220-1715