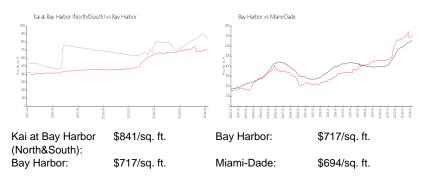

## **Market Information**

#### **Inventory for Sale**

| Kai at Bay Harbor (North&South) | 7% |
|---------------------------------|----|
| Bay Harbor                      | 4% |
| Miami-Dade                      | 3% |

#### Avg. Time to Close Over Last 12 Months

| Kai at Bay Harbor (North&South) | 128 days |
|---------------------------------|----------|
| Bay Harbor                      | 114 days |
| Miami-Dade                      | 81 days  |