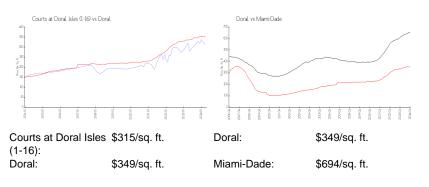

#### **Inventory for Sale**

| Courts at Doral Isles (1-16) | 1% |
|------------------------------|----|
| Doral                        | 2% |
| Miami-Dade                   | 3% |

# Avg. Time to Close Over Last 12 Months

| Courts at Doral Isles (1-16) | 47 days |
|------------------------------|---------|
| Doral                        | 49 days |

Miami-Dade