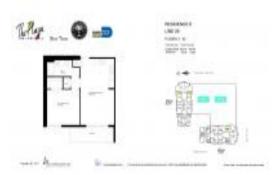

# Unit 3909 - Plaza Brickell 901 (West Tower)

3909 - 951 Brickell Av, Miami, FL, Miami-Dade 33131

#### **Unit Information**

| MLS Number:     | A11564653                          |
|-----------------|------------------------------------|
| Status:         | Active                             |
| Size:           | 639 Sq ft.                         |
| Bedrooms:       | 1                                  |
| Full Bathrooms: | 1                                  |
| Half Bathrooms: |                                    |
| Parking Spaces: | 1 Space, Assigned Parking, Covered |
|                 | Parking,Valet Parking              |
| View:           | Other View                         |
| Rental Price:   | \$3,475                            |
| List PPSF:      | \$5                                |
| Valuated Price: | \$517,000                          |
| Valuated PPSF:  | \$809                              |
|                 |                                    |