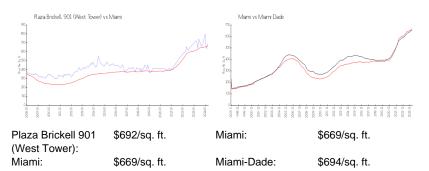

## **Market Information**

| Plaza Brickell 901 (West Tower) | 2% |
|---------------------------------|----|
| Miami                           | 4% |
| Miami-Dade                      | 3% |