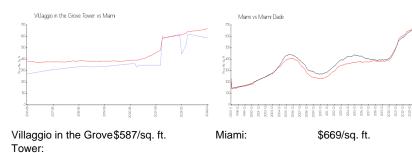

#### **Market Information**

Miami-Dade:

\$694/sq. ft.

## Avg. Time to Close Over Last 12 Months

\$669/sq. ft.

Villaggio in the Grove Tower 35 days Miami 84 days Miami-Dade 81 days