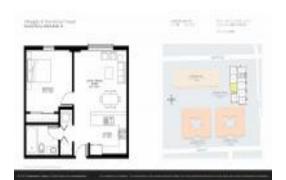

### **Unit Information**

 MLS Number:
 A11564672

 Status:
 Active

 Size:
 605 Sq ft.

 Bedrooms:
 1

Full Bathrooms: Half Bathrooms:

Parking Spaces: 1 Space, Assigned Parking, Covered

Parking, Guest Parking, Parking Garage

 View:
 Other View

 Rental Price:
 \$2,375

 List PPSF:
 \$4

 Valuated Price:
 \$344,000

 Valuated PPSF:
 \$569

The above valuated price is a baseline figure that does not take into account any specific renovation, upgrade, split, merge, or deterioration of the unit.