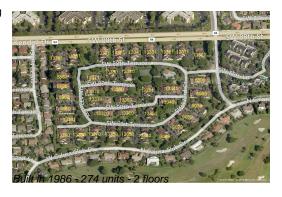

### **Building Information**

Number of units: 274
Number of active listings for rent: 0
Number of active listings for sale: 0
Building inventory for sale: 0%
Number of sales over the last 12 months: 5
Number of sales over the last 6 months: 3
Number of sales over the last 3 months: 2