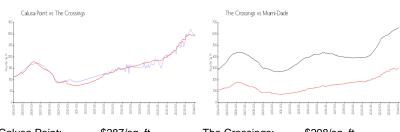

## **Market Information**

Calusa Point: \$287/sq. ft. The Crossings: \$298/sq. ft.
The Crossings: \$298/sq. ft. Miami-Dade: \$694/sq. ft.