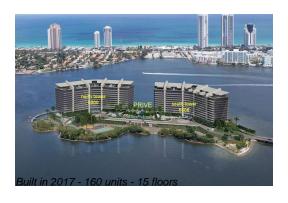

#### **Building Information**

Number of units: 160
Number of active listings for rent: 0
Number of active listings for sale: 15
Building inventory for sale: 9%
Number of sales over the last 12 months: 10
Number of sales over the last 6 months: 6
Number of sales over the last 3 months: 3

### **Building Association Information**

Privé® Island

Address: 5000 Island Estates Dr, Aventura, FL 33160

Phone: +1 305-440-4397