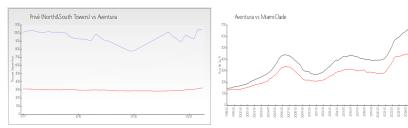

### **Market Information**

Privé (North&South \$1268/sq. ft.

Towers):

Aventura: \$438/sq. ft.

Aventura: \$438/sq. ft.

Miami-Dade: \$703/sq. ft.

### **Inventory for Sale**

Privé (North&South Towers) 9% Aventura 5% Miami-Dade 3%

## Avg. Time to Close Over Last 12 Months

Privé (North&South Towers) 140 days Aventura 89 days Miami-Dade 81 days