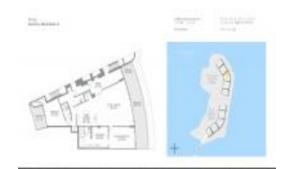

# Unit 504N - Privé (North&South Towers)

504N - 5000 Island Estates Dr, Aventura, FL, Miami-Dade 33160

#### **Unit Information**

 MLS Number:
 A11564778

 Status:
 Active

 Size:
 2,339 Sq ft.

Bedrooms: 2
Full Bathrooms: 2
Half Bathrooms: 1

Parking Spaces: 1 Space

View: Bay,Ocean View,Other View

 Rental Price:
 \$20,000