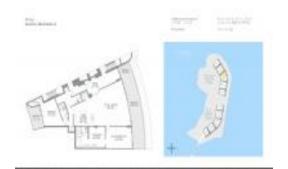

# Unit 504N - Privé (North&South Towers)

504N - 5000 Island Estates Dr, Aventura, FL, Miami-Dade 33160

#### **Unit Information**

View:

 MLS Number:
 A11564783

 Status:
 Active

 Size:
 2,339 Sq ft.

 Bedrooms:
 2

 Bedrooms:
 2

 Full Bathrooms:
 2