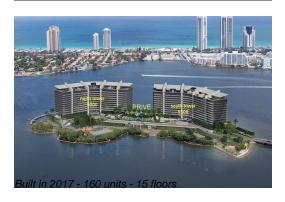

## **Building Information**

Number of units: 160
Number of active listings for rent: 0
Number of active listings for sale: 15
Building inventory for sale: 9%
Number of sales over the last 12 months: 10
Number of sales over the last 6 months: 6
Number of sales over the last 3 months: 3

## **Building Association Information**

Privé® Island

Address: 5000 Island Estates Dr, Aventura, FL 33160

Phone: +1 305-440-4397