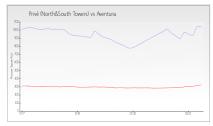

#### **Market Information**

Aventura vs Marri-Dade

One of the control of the c

Privé (North&South \$1268/sq. ft. Aventura: \$438/sq. ft. Towers):

Aventura: \$438/sq. ft. Miami-Dade: \$703/sq. ft.