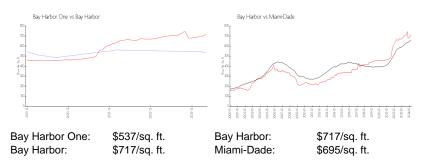

#### **Inventory for Sale**

| Bay Harbor One | 6% |
|----------------|----|
| Bay Harbor     | 4% |
| Miami-Dade     | 3% |

## Avg. Time to Close Over Last 12 Months

| Bay Harbor One | 140 days |
|----------------|----------|
| Bay Harbor     | 114 days |
| Miami-Dade     | 81 days  |

Constanting of the local division of the loc