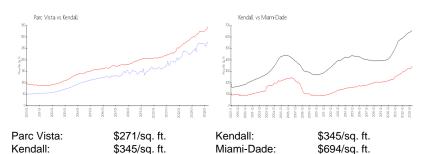

## **Inventory for Sale**

Parc Vista 1%
Kendall 1%
Miami-Dade 3%

# Avg. Time to Close Over Last 12 Months

Parc Vista 14 days Kendall 27 days Miami-Dade 81 days