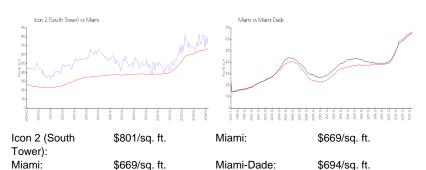

### **Inventory for Sale**

 Icon 2 (South Tower)
 6%

 Miami
 4%

 Miami-Dade
 3%