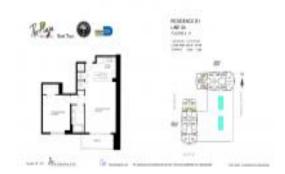

#### **Unit Information**

MLS Number: A11564884 Status: Active Size: 692 Sq ft. Bedrooms:

Full Bathrooms:

Half Bathrooms:

Parking Spaces: 1 Space, Assigned Parking, Valet Parking

\$449,000

View: List Price: