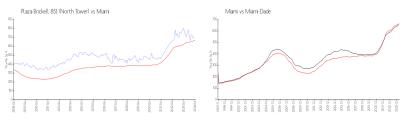

#### **Market Information**

Plaza Brickell 851 \$692/sq. ft. Miami: \$669/sq. ft. (North Tower): \$669/sq. ft. Miami-Dade: \$694/sq. ft.