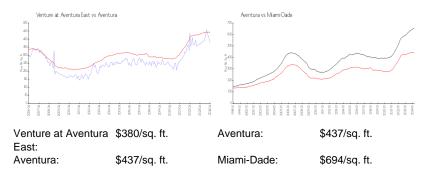

#### **Market Information**

## **Inventory for Sale**

| Venture at Aventura East | 3% |
|--------------------------|----|
| Aventura                 | 5% |
| Miami-Dade               | 3% |

## Avg. Time to Close Over Last 12 Months

| Venture at Aventura East | 63 days |
|--------------------------|---------|
| Aventura                 | 89 days |
| Miami-Dade               | 81 days |