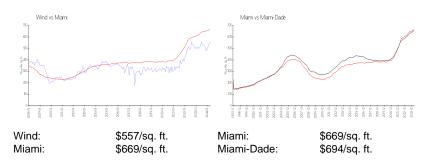

### **Inventory for Sale**

 Wind
 4%

 Miami
 4%

 Miami-Dade
 3%

### Avg. Time to Close Over Last 12 Months

Wind 102 days Miami 84 days Miami-Dade 81 days