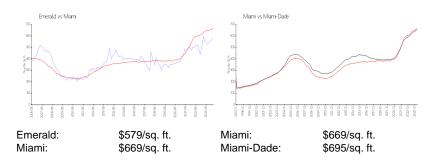

### **Inventory for Sale**

 Emerald
 5%

 Miami
 4%

 Miami-Dade
 3%

### Avg. Time to Close Over Last 12 Months

Emerald 65 days Miami 84 days Miami-Dade 81 days