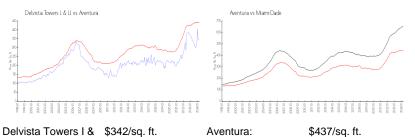

#### **Market Information**

|           | φ <b>0</b> <del>4</del> <i>2</i> /3 <b>4</b> .π. | Aventura.   | φ457/34.π.    |
|-----------|--------------------------------------------------|-------------|---------------|
| II:       |                                                  |             |               |
| Aventura: | \$437/sq. ft.                                    | Miami-Dade: | \$694/sq. ft. |