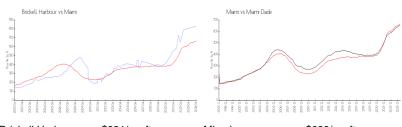

## **Market Information**

 Brickell Harbour:
 \$831/sq. ft.
 Miami:
 \$669/sq. ft.

 Miami:
 \$669/sq. ft.
 Miami-Dade:
 \$694/sq. ft.