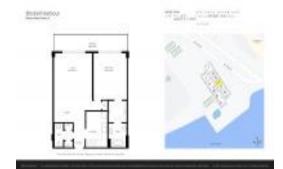

# **Unit 17F - Brickell Harbour**

17F - 200 15 Rd, Miami, FL, Miami-Dade 33129

#### **Unit Information**

MLS Number: A11565169
Status: Active
Size: 612 Sq ft.

Bedrooms: 1
Full Bathrooms: 1
Half Bathrooms: 1

Parking Spaces: 1 Space, Assigned Parking, Covered

Parking

View: Bay,Water View