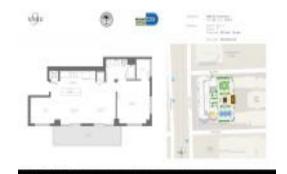

# Unit 1603 - Nine at Mary Brickell Village

1603 - 999 SW 1 Ave, Miami, FL, Miami-Dade 33130

#### **Unit Information**

 MLS Number:
 A11565190

 Status:
 Active

 Size:
 821 Sq ft.

 Bedrooms:
 1

Full Bathrooms:

Half Bathrooms: Parking Spaces:

View: Other View
Rental Price: \$3,700
List PPSF: \$5
Valuated Price: \$451,000
Valuated PPSF: \$549