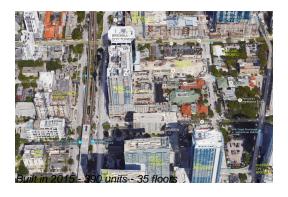

## **Building Information**

Number of units: 390
Number of active listings for rent: 0
Number of active listings for sale: 22
Building inventory for sale: 5%
Number of sales over the last 12 months: 22
Number of sales over the last 6 months: 7
Number of sales over the last 3 months: 4