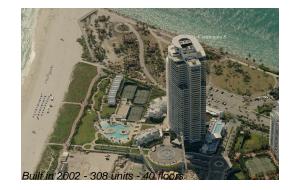

#### **Building Information**

| Number of units:                         | 308 |
|------------------------------------------|-----|
| Number of active listings for rent:      | 28  |
| Number of active listings for sale:      | 13  |
| Building inventory for sale:             | 4%  |
| Number of sales over the last 12 months: | 9   |
| Number of sales over the last 6 months:  | 7   |
| Number of sales over the last 3 months:  | 5   |