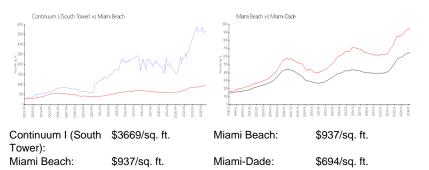

# Inventory for Sale

| Continuum I (South Tower) | 4% |
|---------------------------|----|
| Miami Beach               | 4% |
| Miami-Dade                | 3% |

### Avg. Time to Close Over Last 12 Months

| Continuum I (South Tower) | 62 days |
|---------------------------|---------|
| Miami Beach               | 97 days |
| Miami-Dade                | 81 days |