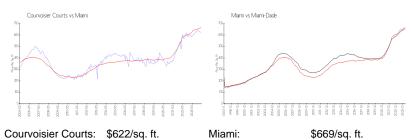

**Unit Information**

 MLS Number:
 A11565214

 Status:
 Active

 Size:
 1,725 Sq ft.

Bedrooms: 3
Full Bathrooms: 2
Half Bathrooms: 1

Parking Spaces:

View:

 Rental Price:
 \$6,500

 List PPSF:
 \$4

 Valuated Price:
 \$1,064,000

 Valuated PPSF:
 \$617

The above valuated price is a baseline figure that does not take into account any specific renovation, upgrade, split, merge, or deterioration of the unit.



Number of units: 271
Number of active listings for rent: 12
Number of active listings for sale: 6
Building inventory for sale: 2%
Number of sales over the last 12 months: 15
Number of sales over the last 6 months: 8
Number of sales over the last 3 months: 4

#### **Building Association Information**

Courvoisier Courts condo Association (305) 374-6966

### **Market Information**



Miami: \$669/sq. ft. Miami-Dade: \$694/sq. ft.

### **Inventory for Sale**

Courvoisier Courts2%Miami4%Miami-Dade3%

# Avg. Time to Close Over Last 12 Months

Courvoisier Courts 52 days Miami 84 days Miami-Dade 81 days