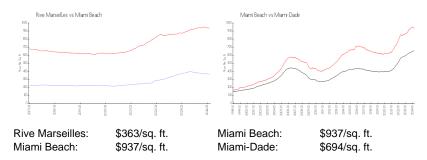

View:

 List Price:
 \$250,000

 List PPSF:
 \$375

 Valuated Price:
 \$242,000

 Valuated PPSF:
 \$363

The above valuated price is a baseline figure that does not take into account any specific renovation, upgrade, split, merge, or deterioration of the unit.

### **Inventory for Sale**

Rive Marseilles 6%
Miami Beach 4%
Miami-Dade 3%

## Avg. Time to Close Over Last 12 Months

Rive Marseilles 111 days
Miami Beach 97 days
Miami-Dade 81 days