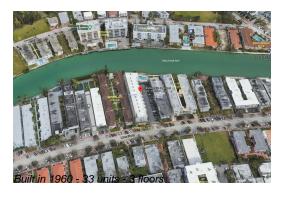

# Unit 209 - Rive Marseilles

209 - 1185 Marseille Dr, Miami Beach, FL, Miami-Dade 33141

### **Building Information**

Number of units:33Number of active listings for rent:0Number of active listings for sale:2Building inventory for sale:6%Number of sales over the last 12 months:3Number of sales over the last 6 months:0Number of sales over the last 3 months:0