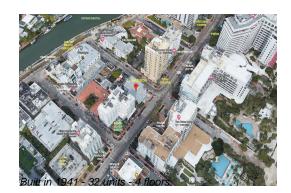

# Unit 2B - Madison (the)

2B - 3030 Collins Ave, Miami Beach, FL, Miami-Dade 33140

#### **Building Information**

| Number of units:                         | 32  |
|------------------------------------------|-----|
| Number of active listings for rent:      | 0   |
| Number of active listings for sale:      | 4   |
| Building inventory for sale:             | 12% |
| Number of sales over the last 12 months: | 2   |
| Number of sales over the last 6 months:  | 1   |
| Number of sales over the last 3 months:  | 0   |