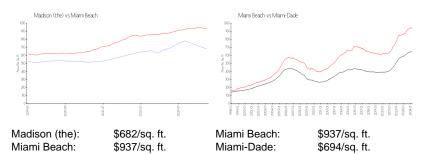

#### **Market Information**

#### **Inventory for Sale**

| Madison (the) | 13% |
|---------------|-----|
| Miami Beach   | 4%  |
| Miami-Dade    | 3%  |

## Avg. Time to Close Over Last 12 Months

| Madison (the) | 33 days |
|---------------|---------|
| Miami Beach   | 97 days |
| Miami-Dade    | 81 days |

The Middler