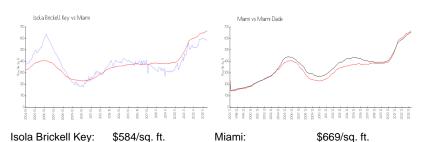

#### **Market Information**

Miami-Dade:

\$694/sq. ft.

## Avg. Time to Close Over Last 12 Months

\$669/sq. ft.

Isola Brickell Key 41 days Miami 84 days Miami-Dade 81 days