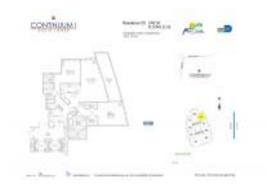

# **Unit 2408 - Continuum I (South Tower)**

2408 - 100 S Pointe Dr, Miami Beach, FL, Miami-Dade 33139

### **Building Information**

Number of units: 308
Number of active listings for rent: 28
Number of active listings for sale: 13
Building inventory for sale: 4%
Number of sales over the last 12 months: 9
Number of sales over the last 6 months: 7
Number of sales over the last 3 months: 5