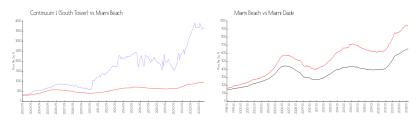

# **Unit 2408 - Continuum I (South Tower)**

2408 - 100 S Pointe Dr, Miami Beach, FL, Miami-Dade 33139

#### **Unit Information**

 MLS Number:
 A11565356

 Status:
 Active

 Size:
 1,595 Sq ft.

Bedrooms: 2
Full Bathrooms: 2
Half Bathrooms: 1

Parking Spaces: 1 Space, Valet Parking

View: Direct Ocean, Pool Area View, Tennis Court