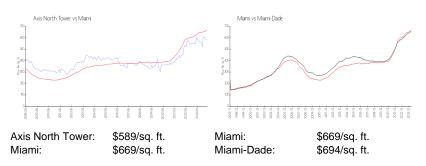

\$685                                |



The above valuated price is a baseline figure that does not take into account any specific renovation, upgrade, split, merge, or deterioration of the unit.

# **Building Information**

| Number of units:                         | 366 |
|------------------------------------------|-----|
| Number of active listings for rent:      | 16  |
| Number of active listings for sale:      | 5   |
| Building inventory for sale:             | 1%  |
| Number of sales over the last 12 months: | 18  |
| Number of sales over the last 6 months:  | 10  |
| Number of sales over the last 3 months:  | 7   |

## **Building Association Information**

The Axis On Brickell Condominium Association, Inc 305-373-3360

http://www.axisbrickell.com

#### **Market Information**



#### **Inventory for Sale**

| Axis North Tower | 1% |
|------------------|----|
| Miami            | 4% |
| Miami-Dade       | 3% |

#### Avg. Time to Close Over Last 12 Months

| Axis North Tower | 75 days |
|------------------|---------|
| Miami            | 84 days |
| Miami-Dade       | 81 days |