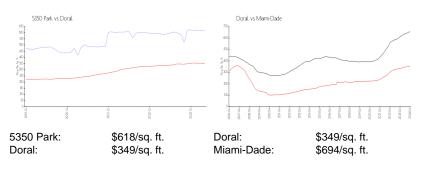

# **Inventory for Sale**

| 5350 Park  | 8% |
|------------|----|
| Doral      | 2% |
| Miami-Dade | 3% |

# Avg. Time to Close Over Last 12 Months

| 5350 Park  | 98 days |
|------------|---------|
| Doral      | 49 days |
| Miami-Dade | 81 days |