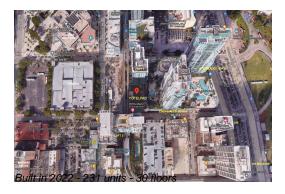

## **Building Information**

Number of units: 231
Number of active listings for rent: 0
Number of active listings for sale: 30
Building inventory for sale: 12%
Number of sales over the last 12 months: 17
Number of sales over the last 6 months: 7
Number of sales over the last 3 months: 4

### **Building Association Information**

YOTELPAD Miami Address: 227 NE 2nd St, Miami, FL 33132 Phone: +1 786-785-5700