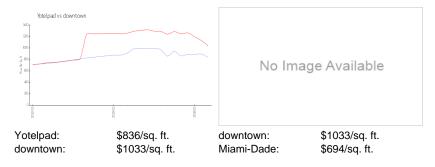

### **Inventory for Sale**

Yotelpad 13% downtown 9% Miami-Dade 3%

# Avg. Time to Close Over Last 12 Months

Yotelpad 99 days downtown 97 days Miami-Dade 81 days