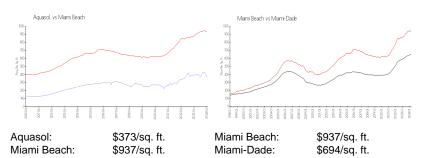

#### **Inventory for Sale**

| Aquasol     | 7% |
|-------------|----|
| Miami Beach | 4% |
| Miami-Dade  | 3% |

Built in 1968 - 226 units - 17 floors