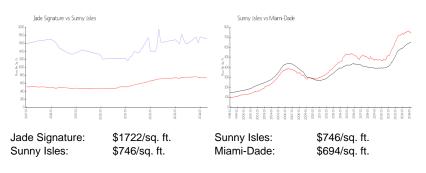

#### **Inventory for Sale**

| Jade Signature | 8% |
|----------------|----|
| Sunny Isles    | 5% |
| Miami-Dade     | 3% |

## Avg. Time to Close Over Last 12 Months

| Jade Signature | 241 days |
|----------------|----------|
| Sunny Isles    | 113 days |
| Miami-Dade     | 81 days  |

12.25% aug