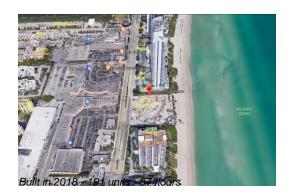

# Unit 4603 - Jade Signature

4603 - 16901 Collins Ave, Sunny Isles, FL, Miami-Dade 33160

## **Building Information**

| Number of units:                         | 191 |
|------------------------------------------|-----|
| Number of active listings for rent:      | 0   |
| Number of active listings for sale:      | 15  |
| Building inventory for sale:             | 7%  |
| Number of sales over the last 12 months: | 12  |
| Number of sales over the last 6 months:  | 6   |
| Number of sales over the last 3 months:  | 2   |
|                                          |     |