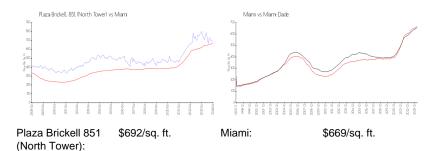

#### **Market Information**

Miami-Dade:

\$694/sq. ft.

# Avg. Time to Close Over Last 12 Months

\$669/sq. ft.

Plaza Brickell 851 (North Tower) 75 days Miami 84 days Miami-Dade 81 days