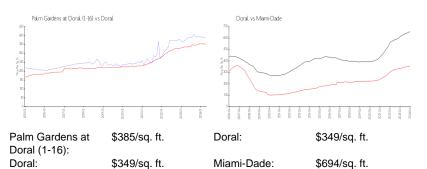

## Market Information

| Palm Gardens at Doral (1-16) | 0% |
|------------------------------|----|
| Doral                        | 2% |
| Miami-Dade                   | 3% |