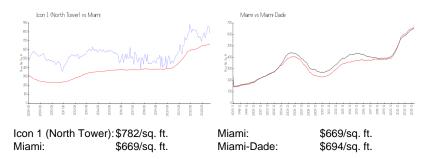

#### **Market Information**

Inventory for Sale

Icon 1 (North Tower)

| Miami      | 4% |
|------------|----|
| Miami-Dade | 3% |